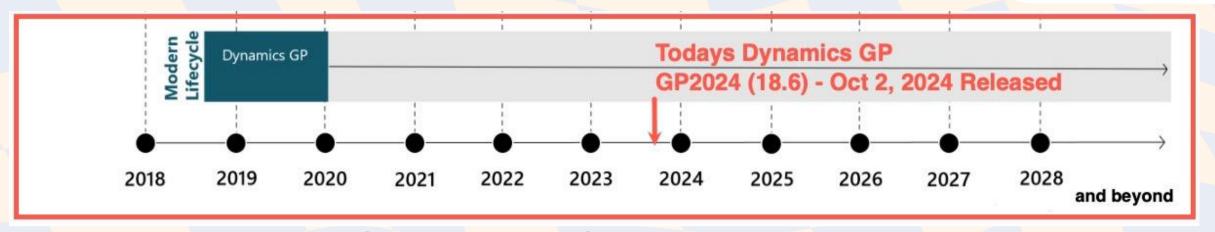

## Microsoft Modern Life Cycle GP2020 (18.2)

- Oct 2019 (GP2020 18.2)
- NO END DATE DEFINED
- 3 releases each year (Jun, Oct, Dec)
- Since GP2020 100+ new features released
- From Your Suggestions (MS Experience)